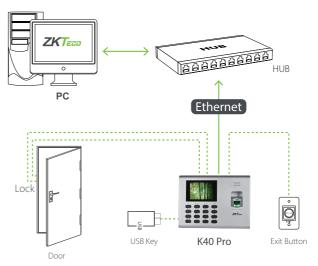

## K40 Pro

SSR Fingerprint Time & Attendance Terminal

K40 Pro, with self-service reports (SSR) stored in the terminal, is a 2.8-inch TFT screen Time & Attendance terminal with a simple Access Control function. It has an interface for connection with a third party electric lock and exit button. TCP/IP communication is a standard function that ensures smooth data transmission between the terminal and PC within several seconds. And the USB Host makes data management extremely easy. Most importantly, the built-in battery can eliminate the problem of power failure. With an elegant appearance and reliable quality, you can get the best from it.

## **Features**

- TCP/IP, USB Host
- Built-in Battery
- Simple access control or external bell